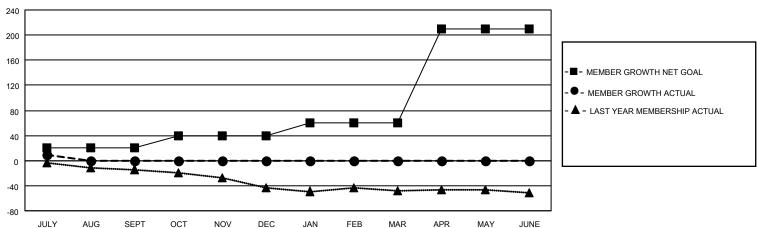

## District 201V6

| Clubs         |               |             |               | Members               |                        |                         |                                                    |  |
|---------------|---------------|-------------|---------------|-----------------------|------------------------|-------------------------|----------------------------------------------------|--|
|               | RESULTS FOR   | R 2021-2022 |               | RESULTS FOR 2021-2022 |                        |                         |                                                    |  |
| QUARTER       | NEW CLUB GOAL | NEW CLUBS   | DROPPED CLUBS | QUARTER MEMB          | BER GROWTH NET<br>GOAL | MEMBER GROWTH<br>ACTUAL | DROPPED<br>MEMBERS ACTUAL<br>(including transfers) |  |
| JULY/AUG/SEPT | 0             | 0           | 1             | JULY/AUG/SEPT         | 20                     | 11                      | 2                                                  |  |
| OCT/NOV/DEC   | 0             | 0           | 0             | OCT/NOV/DEC           | 20                     | 0                       | 0                                                  |  |
| JAN/FEB/MAR   | 0             | 0           | 0             | JAN/FEB/MAR           | 20                     | 0                       | 0                                                  |  |
| APR/MAY/JUNE  | 1             | 0           | 0             | APR/MAY/JUNE          | 150                    | 0                       | 0                                                  |  |

#### GOALS AND ACTUAL MEMBERS CUMULATIVE

| DROPPED CLUBS: 1 |   | 3 CLUBS OF 57 ADDED 1 OR MORE | GENDER DISTRIBUTION             |              |     |
|------------------|---|-------------------------------|---------------------------------|--------------|-----|
|                  |   | NEW MEMBERS                   | MALE                            | 782 (68.96%) |     |
|                  |   |                               | FEMALE                          | 352 (31.04%) |     |
| DROPPED MEMBERS  |   |                               |                                 |              |     |
| DECEASED         | 1 | CLICK HERE FOR CUMULATIVE     | TOTAL FAMILY UNIT MEMBERS       |              | 141 |
| CLUB CANCELLED   | 0 | MEMBERSHIP DATA               |                                 |              | 74  |
| OTHER            | 1 |                               | FAMILY MEMBERS PAYING HALF DUES |              | 71  |
| TOTAL            | 2 |                               | Bolo                            |              |     |